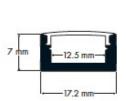

### **CBXL-SP Standard Profile 2m**

A versatile profile for general use in coving, uplighting and undershelf mounting. Suitable for CBXL-RGBW IP20 flexible LED strips. Finished in Silver, Black or White

**Dimensions** 