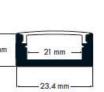

### **CBXL-SP Standard Profile 2m**

A versatile profile for general use in coving, uplighting and undershelf mounting. Suitable for CBXL-RGBW IP20 flexible LED strips. Finished in Silver, Black or White

| Part Code    | Finish | Diffuser |
|--------------|--------|----------|
| CBXL-SP-S-OP | Silver | Opal     |
| CBXL-SP-S-CL | Silver | Clear    |
| CBXL-SP-B-OP | Black  | Opal     |
| CBXL-SP-B-CL | Black  | Clear    |
| CBXL-SP-W-OP | White  | Opal     |
| CBXL-SP-W-CL | White  | Clear    |

**Dimensions** 