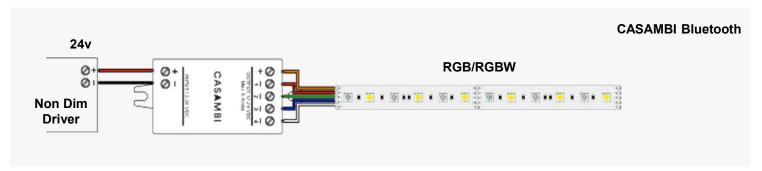

## Non Dim Drivers 24v

| Part Code       | Max Watts | Dimming Range | Input Current | IP Rating |
|-----------------|-----------|---------------|---------------|-----------|
| CBXL-NDD-24/45  | 45w       | Non-Dim       | 0.35A         | IP67      |
| CBXL-NDD-24/60  | 60w       | Non-Dim       | 1.0A          | IP67      |
| CBXL-NDD-24/100 | 100w      | Non-Dim       | 2.2A          | IP67      |
| CBXL-NDD-24/150 | 150w      | Non-Dim       | 1.7A          | IP67      |
| CBXL-NDD-24/200 | 200w      | Non-Dim       | 1.2A          | IP67      |

Non Dim drivers / power supply units for CBXL-RGB flexible LED strip controlled by the following controls: Casambi CBU-PWM4 Bluetooth mesh module Decoder DMX