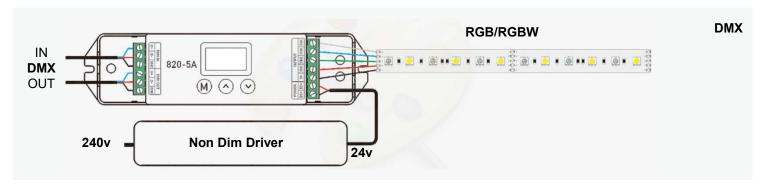

## Non Dim Drivers 24v

| Part Code       | Max Watts | Dimming Range | Input Current | IP Rating |
|-----------------|-----------|---------------|---------------|-----------|
| CBXL-NDD-24/45  | 45w       | Non-Dim       | 0.35A         | IP67      |
| CBXL-NDD-24/60  | 60w       | Non-Dim       | 1.0A          | IP67      |
| CBXL-NDD-24/100 | 100w      | Non-Dim       | 2.2A          | IP67      |
| CBXL-NDD-24/150 | 150w      | Non-Dim       | 1.7A          | IP67      |
| CBXL-NDD-24/200 | 200w      | Non-Dim       | 1.2A          | IP67      |

Non Dim drivers / power supply units for CBXL-RGB flexible LED strip controlled by the following controls: Casambi CBU-PWM4 Bluetooth mesh module Decoder DMX