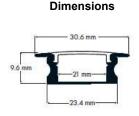

#### **CBXL-WP Wide Profile 2m**

A wider profile for general use in coving, uplighting and undershelf mounting. Suitable for all CBXL-RGBW flexible LED strips. Finished in Silver, Black or White

| Part Code    | Finish | Diffuser |
|--------------|--------|----------|
| CBXL-WP-S-OP | Silver | Opal     |
| CBXL-WP-S-CL | Silver | Clear    |
| CBXL-WP-B-OP | Black  | Opal     |
| CBXL-WP-B-CL | Black  | Clear    |
| CBXL-WP-W-OP | White  | Opal     |
| CBXL-WP-W-CL | White  | Clear    |

**Dimensions** 