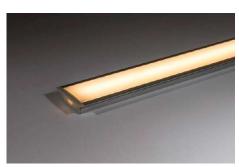

#### **CBXL-WP Wide Profile 2m**

A wider profile for general use in coving, uplighting and undershelf mounting. Suitable for all CBXL-RGBW flexible LED strips. Finished in Silver, Black or White

| Part Code    | Finish | Diffuser |
|--------------|--------|----------|
| CBXL-WP-S-OP | Silver | Opal     |
| CBXL-WP-S-CL | Silver | Clear    |
| CBXL-WP-B-OP | Black  | Opal     |
| CBXL-WP-B-CL | Black  | Clear    |
| CBXL-WP-W-OP | White  | Opal     |
| CBXL-WP-W-CL | White  | Clear    |