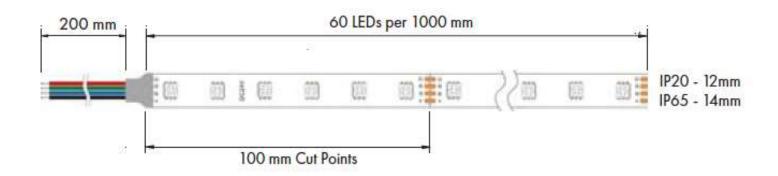

#### **CBXL-RGBW Flex Details**

Type Dimmable 24v flexible LED strip Fixing 3M Self adhesive backing tape

Warranty Five Years
Class SELV Class III
IP rating IP20 / IP65

PCB Weight 60g
Col Consistency Single Bin
Cut Points 50mm
Reel length 5m / 10m

Pre-Wiring 200mm cable at each end

Custom Pre-wired custom lengths cut to size

## **CBXL-RGBW LED Flex Specification & Performance**

| Leds/m           |           | 60            |
|------------------|-----------|---------------|
| Lumens/m         | RGB 780lm | White 380lmlm |
| Power            |           | 24w           |
| Cut Point        |           | 100mm         |
| Beam             |           | 120°          |
| Constant Voltage |           | 24v           |
| Rated Life       |           | >50k hrs      |
| Max Total Length |           | 10m           |