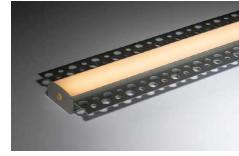

#### **CBXL-WRP Wide Recess Profile 2m**

A wider profile for general use in coving, uplighting and undershelf mounting. Suitable for all CBXL-RGBW flexible LED strips. Finished in Silver

| Part Code     | Finish | Diffuser |
|---------------|--------|----------|
| CBXL-WRP-S-OP | Silver | Opal     |
| CBXL-WRP-S-CL | Silver | Clear    |