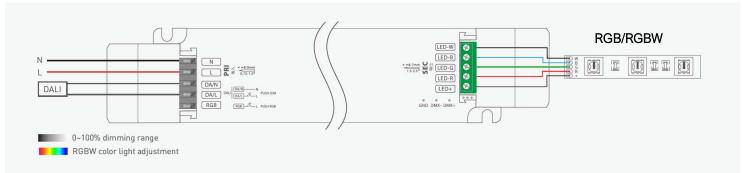

### DALI-2 DT8 RGB+W Drivers 24v

| Part Code           | Max Watts | Dimming Range | Input Current | IP Rating |
|---------------------|-----------|---------------|---------------|-----------|
| CBXL-DT8RGBW-24/150 | 150w      | PWM 0.1-100%  | 0.75A         | IP20      |

DALI DT8 RGB+W drivers are suitable for use with the following

controls:

**DALI DT8 gateways** 

Casambi Bluetooth Mesh CBU-ASD