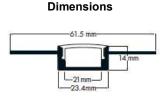

#### **CBXL-WP Wide Profile 2m**

A wider profile for general use in coving, uplighting and undershelf mounting. Suitable for all CBXL-RGBW flexible LED strips. Finished in Silver, Black or White

| Part Code    | Finish | Diffuser |
|--------------|--------|----------|
| CBXL-WP-S-OP | Silver | Opal     |
| CBXL-WP-S-CL | Silver | Clear    |
| CBXL-WP-B-OP | Black  | Opal     |
| CBXL-WP-B-CL | Black  | Clear    |
| CBXL-WP-W-OP | White  | Opal     |
| CBXL-WP-W-CL | White  | Clear    |

**Dimensions** 