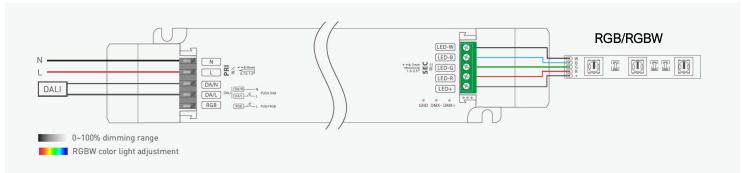

#### **DALI-2 DT8 RGB+W Drivers 24v**

 Part Code
 Max Watts
 Dimming Range
 Input Current
 IP Rating

 CBXL-DT8RGBW-24/150
 150w
 PWM 0.1-100%
 0.75A
 IP20

DALI DT8 RGB+W drivers are suitable for use with the following controls:

DALI DT8 gateways

Casambi Bluetooth Mesh CBU-ASD