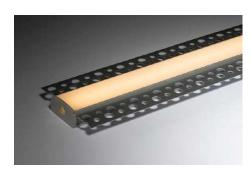

#### CBXL-AP 45° Angled Profile 2m

An angled profile designed to project light in one direction e.g. wall washing from coves or upper shelving. Suitable for all CBXL-RGB flexible LED strips. Finished in Silver, Black or White