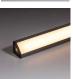

#### **CBXL-RP Recessed Profile 2m**

A shallow recessed profile designed for building into shelving and furniture. Suitable for all CBXL-RGB flexible LED strips. Finished in Silver, Black or White

| Part Code    | Finish | Diffuser |
|--------------|--------|----------|
| CBXL-RP-S-OP | Silver | Opal     |
| CBXL-RP-S-CL | Silver | Clear    |
| CBXL-RP-B-OP | Black  | Opal     |
| CBXL-RP-B-CL | Black  | Clear    |
| CBXL-RP-W-OP | White  | Opal     |
| CBXL-RP-W-CL | White  | Clear    |