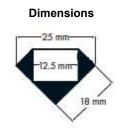

**Dimensions** 

#### CBXL-AP 45° Angled Profile 2m

An angled profile designed to project light in one direction e.g. wall washing from coves or upper shelving. Suitable for all CBXL-RGB flexible LED strips. Finished in Silver, Black or White