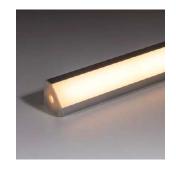

#### **CBXL-SP Standard Profile 2m**

A versatile profile for general use in coving, uplighting and undershelf mounting. Suitable for all CBXL-RGB flexible LED strips. Finished in Silver, Black or White

| Part Code    | Finish | Diffuser |
|--------------|--------|----------|
| CBXL-SP-S-OP | Silver | Opal     |
| CBXL-SP-S-CL | Silver | Clear    |
| CBXL-SP-B-OP | Black  | Opal     |
| CBXL-SP-B-CL | Black  | Clear    |
| CBXL-SP-W-OP | White  | Opal     |
| CBXL-SP-W-CL | White  | Clear    |