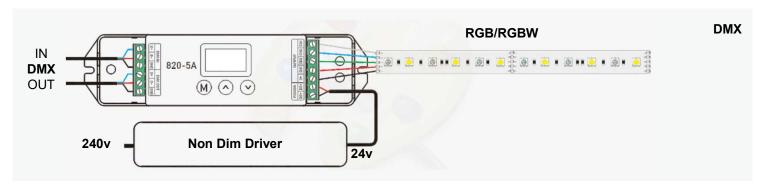

Non Dim drivers / power supply units for CBXL-RGB flexible LED strip controlled by the following controls: Casambi CBU-PWM4 Bluetooth mesh module Decoder DMX