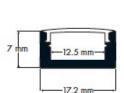

#### **CBXL-SP Standard Profile 2m**

A versatile profile for general use in coving, uplighting and undershelf mounting. Suitable for all CBXL-RGB flexible LED strips. Finished in Silver, Black or White

**Dimensions** 