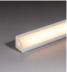

#### CBXL-AP 45° Angled Profile 2m

An angled profile designed to project light in one direction e.g. wall washing from coves or upper shelving. Suitable for all CBXL-RGB flexible LED strips. Finished in Silver, Black or White

| Part Code    | Finish | Diffuser |
|--------------|--------|----------|
| CBXL-AP-S-OP | Silver | Opal     |
| CBXL-AP-S-CL | Silver | Clear    |
| CBXL-AP-B-OP | Black  | Opal     |
| CBXL-AP-B-CL | Black  | Clear    |
| CBXL-AP-W-OP | White  | Opal     |
| CBXL-AP-W-CL | White  | Clear    |