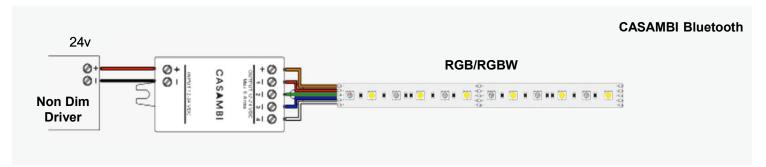

#### Non Dim Drivers 24v

| Part Code       | Max Watts | Dimming Range | Input Current | IP Rating |
|-----------------|-----------|---------------|---------------|-----------|
| CBXL-NDD-24/45  | 45w       | Non-Dim       | 0.35A         | IP67      |
| CBXL-NDD-24/60  | 60w       | Non-Dim       | 1.0A          | IP67      |
| CBXL-NDD-24/100 | 100w      | Non-Dim       | 2.2A          | IP67      |
| CBXL-NDD-24/150 | 150w      | Non-Dim       | 1.7A          | IP67      |
| CBXL-NDD-24/200 | 200w      | Non-Dim       | 1.2A          | IP67      |

Non Dim drivers / power supply units for CBXL-RGB flexible LED strip controlled by the following controls: Casambi CBU-PWM4 Bluetooth mesh module Decoder DMX