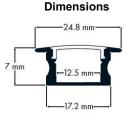

**Dimensions** 

#### **CBXL-RP Recessed Profile 2m**

A shallow recessed profile designed for building into shelving and furniture. Suitable for all CBXL-RGB flexible LED strips. Finished in Silver, Black or White

| Part Code    | Finish | Diffuser |
|--------------|--------|----------|
| CBXL-RP-S-OP | Silver | Opal     |
| CBXL-RP-S-CL | Silver | Clear    |
| CBXL-RP-B-OP | Black  | Opal     |
| CBXL-RP-B-CL | Black  | Clear    |
| CBXL-RP-W-OP | White  | Opal     |
| CBXL-RP-W-CL | White  | Clear    |