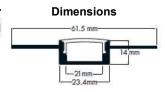

**Dimensions** 

#### CBXL-AP 45° Angled Profile 2m

An angled profile designed to project light in one direction e.g. wall washing from coves or upper shelving. Suitable for all CBXL-RGB flexible LED strips. Finished in Silver, Black or White