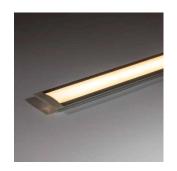

#### **CBXL-RP Recessed Profile 2m**

A shallow recessed profile designed for building into shelving and furniture. Suitable for all CBXL-RGB flexible LED strips. Finished in Silver, Black or White

| Part Code    | Finish | Diffuser |
|--------------|--------|----------|
| CBXL-RP-S-OP | Silver | Opal     |
| CBXL-RP-S-CL | Silver | Clear    |
| CBXL-RP-B-OP | Black  | Opal     |
| CBXL-RP-B-CL | Black  | Clear    |
| CBXL-RP-W-OP | White  | Opal     |
| CBXL-RP-W-CL | White  | Clear    |