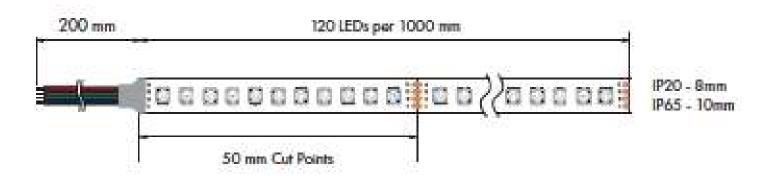

#### **CBXL-RGB Flex Details**

Type Dimmable 24v flexible LED strip Fixing 3M Self adhesive backing tape

Warranty Five Years
Class SELV Class III
IP rating IP20 / IP65
PCB Weight 60g

Col Consistency Single Bin
Cut Points 50mm
Reel length 5m

Pre-Wiring 200mm cable at each end

Custom Pre-wired custom lengths cut to size

### **CBXL-RGB LED Flex Specification & Performance**

| Leds/m           | 120      |
|------------------|----------|
| Lumens/m         | 480lm    |
| Power            | 12w      |
| Cut Point        | 50mm     |
| Beam             | 120°     |
| Constant Voltage | 24v      |
| Rated Life       | >50k hrs |
| Max Total Length | 10m      |